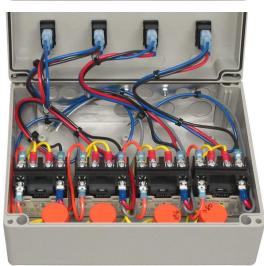

# Increase the load handling capacity of your control's relays

The Manual Override Box increases the load handling capability of your control's relays and provides an external disconnect. The MOB-4 includes four 240 V power contactor relays with AUTO-OFF-MANUAL switches and snubber filters. If you need to override an actuator or curtain machine, an actuator override kit is available.

#### **Power contactor**

PC-240 is a replacement power contactor.

#### Snubber filter

**127-0** is a replacement snubber filter. Snubber filters help extend the life of relay contacts by absorbing electrical noise.