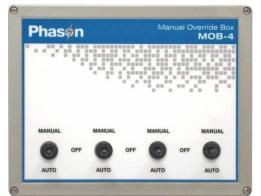

### **Manual Override Box**

## Model: MOB-4

# Increase the load handling capacity of your control's relays

The Manual Override Box increases the load handling capability of your control's relays and provides an external disconnect. The MOB-4 includes four 240 V power contactor relays with AUTO-OFF-MANUAL switches and snubber filters. If you need to override an actuator or curtain machine, an actuator override kit is available.

#### **Features**

- Heavy-duty 240 V power contactor relays
- AUTO-OFF-MANUAL switches
- NEMA 4X enclosure (corrosion resistant, water resistant, and fire retardant)
- CSA approval
- Limited warranty (90 days)